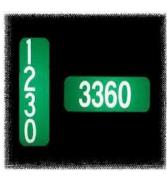

## Reflective Address Marker Only! \$15

- EMS
- Fire
- Law Enforcement
  - Friends
  - Deliveries

#### **Features:**

- 100% Aluminum Won't Rust
  - 6" x 18" Size
  - High Visibility Day or Night
    - Fade Resistant for Years
- Pre-Drilled Holes For Easy Installation
  - Made in the USA!