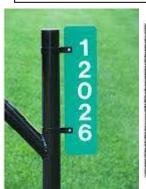

## Reflective Address Marker Only! \$15

- EMS
- Fire
- Law Enforcement
  - Friends
  - Deliveries

#### **Features:**

- 100% Aluminum Won't Rust
  - 6" x 18" Size
  - High Visibility Day or Night
    - Fade Resistant for Years
- Pre-Drilled Holes For Easy Installation
  - Made in the USA!